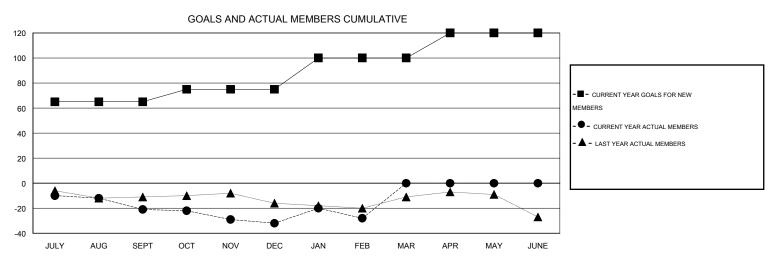

## LOCATION MICHIGAN

 $\mathsf{GMT}\;\mathsf{CA}\;1$ 

|               |                  | Clubs               |                            |                             |                       |                    | Members                    |                              |                             |
|---------------|------------------|---------------------|----------------------------|-----------------------------|-----------------------|--------------------|----------------------------|------------------------------|-----------------------------|
|               | RESU             | LTS FOR 2013-2014   |                            |                             | RESULTS FOR 2013-2014 |                    |                            |                              |                             |
| QUARTER       | NEW CLUB<br>GOAL | ACTUAL NEW<br>CLUBS | ACTUAL<br>DROPPED<br>CLUBS | ACTUAL NET<br>GAIN/<br>LOSS | QUARTER               | NEW MEMBER<br>GOAL | ACTUAL TOTAL MEMBERS ADDED | ACTUAL<br>DROPPED<br>MEMBERS | ACTUAL NET<br>GAIN/<br>LOSS |
| JULY/AUG/SEPT | 1                | 0                   | 1                          | -1                          | JULY/AUG/SEPT         | 65                 | 17                         | 38                           | -21                         |
| OCT/NOV/DEC   | 0                | 0                   | 1                          | -1                          | OCT/NOV/DEC           | 10                 | 28                         | 39                           | -11                         |
| JAN/FEB/MAR   | 1                | 0                   | 0                          | 0                           | JAN/FEB/MAR           | 25                 | 19                         | 15                           | 4                           |
| APR/MAY/JUNE  | 0                | 0                   | 0                          | 0                           | APR/MAY/JUNE          | 20                 | 0                          | 0                            | 0                           |